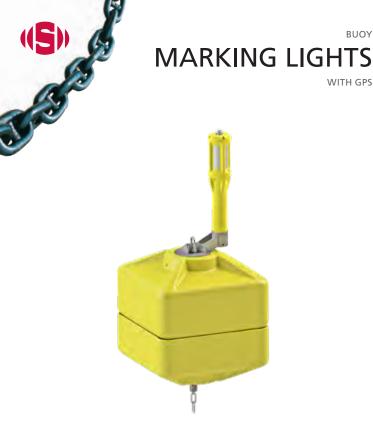

A marking light tailored for aqua culture which meets all Norwegian coastguard demands.

Marking light GPS consist of a rotational molded shell, battery, radar reflector and LED-lights with GPS. The LED-light is standard IALA and has minimal battery consumption, and can easily be installed on the buoy with the use of an adaptor. Battery duration: 2 years.