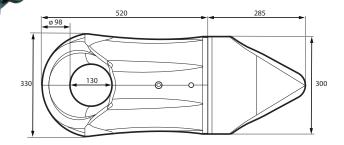

## **D-TECH SWIVEL**

SW800

Proof load: 460 mT. Break load: 723 mT.

Steel quality: 34CrNiMo6+QT

Weight: 315 kgs

D-tech SW800 swivel is specially designed for anchor handling in deep water with heavy loads. The swivel is machined from a forged Chromium Nickel – High tensile steel with a bronze-aluminium slide bearing system.

This roller bearing swivel is compatible with kenter joining shackle dia. 76 mm and pear shaped end shackle no 7.

Note: The measurements in tables may vary between different models. Sotra Anchor & Chain AS can not be hold responsible for any deviate between tables and delivered equipment.